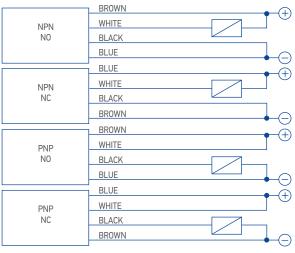

#### **4 WIRES SENSORS**

#### 4 Wires (Pnp/Npn, No/Nc)

| CONTACTS CONFIGURATION |                  |    |   |    |  |  |
|------------------------|------------------|----|---|----|--|--|
| Output                 | Contacts numbers |    |   |    |  |  |
|                        | 1                | 2  | 3 | 4  |  |  |
| NPN NO                 | +                | NO | _ | _  |  |  |
| NPN NC                 | -                | NC | + | _  |  |  |
| PNP NO                 | +                | +  | - | NO |  |  |
| PNP NC                 | _                | +  | + | NC |  |  |