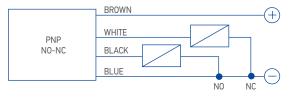

#### **3 WIRES SENSORS**

#### 3 Wires Pnp Or Npn, No Or Nc

| CONTACTS CONFIGURATION |                  |   |   |       |  |  |
|------------------------|------------------|---|---|-------|--|--|
| Available              | Contacts numbers |   |   |       |  |  |
|                        | 1                | 2 | 3 | 4     |  |  |
| (NO or NC)             | +                |   | - | NO/NC |  |  |