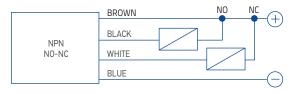

#### **3 WIRES SENSORS**

#### 3 Wires Pnp Or Npn, No Or Nc

| CONTACTS CONFIGURATION |                  |   |   |       |  |  |
|------------------------|------------------|---|---|-------|--|--|
| Available              | Contacts numbers |   |   |       |  |  |
|                        | 1                | 2 | 3 | 4     |  |  |
| (NO or NC)             | +                |   | - | NO/NC |  |  |