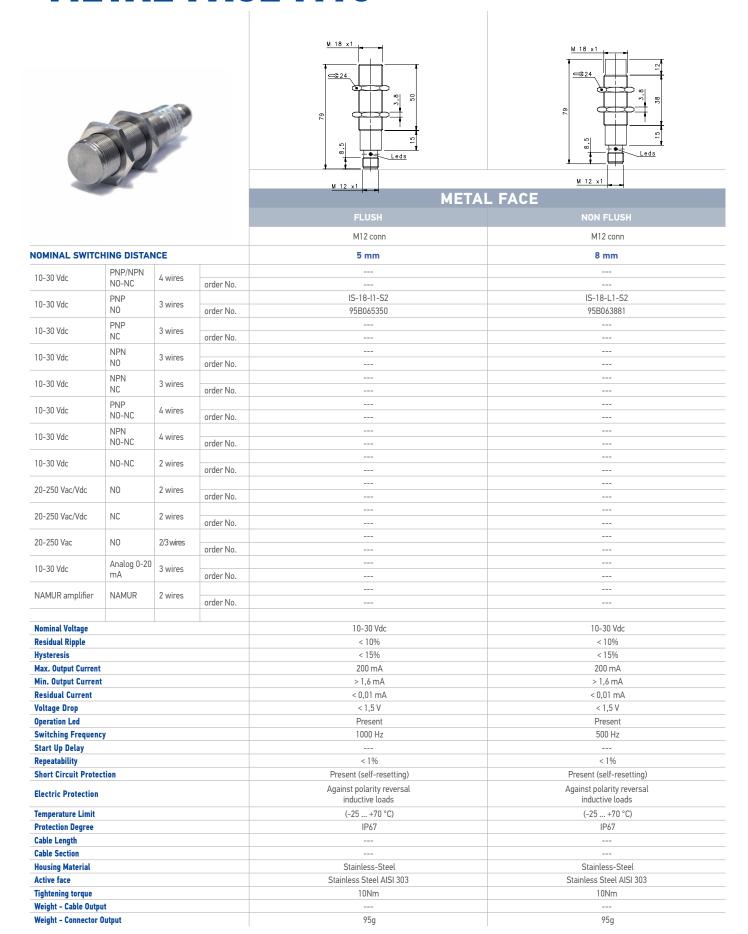

## METAL FACE





### **METAL FACE M18**



#### **3 WIRES SENSORS**

#### 3 Wires Pnp Or Npn, No Or Nc





| CONTACTS CONFIGURATION |                  |   |   |       |  |  |
|------------------------|------------------|---|---|-------|--|--|
| Available              | Contacts numbers |   |   |       |  |  |
|                        | 1                | 2 | 3 | 4     |  |  |
| (NO or NC)             | +                |   | - | NO/NC |  |  |

#### **4 WIRES SENSORS**

#### 4 Wires (No+Nc)





# 2 0 0 0 4

| CONTACTS CONFIGURATION |                  |    |   |    |  |  |
|------------------------|------------------|----|---|----|--|--|
| Output                 | Contacts numbers |    |   |    |  |  |
|                        | 1                | 2  | 3 | 4  |  |  |
| NO + NC                | +                | NC | _ | NO |  |