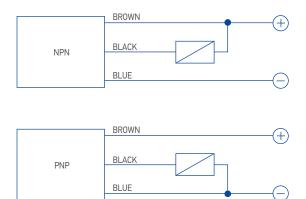

#### **3 WIRES SENSORS**

#### 3 Wires Pnp Or Npn, No Or Nc

| CONTACTS CONFIGURATION |                  |   |   |       |  |  |
|------------------------|------------------|---|---|-------|--|--|
| Available              | Contacts numbers |   |   |       |  |  |
|                        | 1                | 2 | 3 | 4     |  |  |
| (NO or NC)             | +                |   | - | NO/NC |  |  |

#### **4 WIRES SENSORS**

#### 4 Wires (No+Nc)

#### 4 Wires (Pnp/Npn, No/Nc)

| CONTACTS CONFIGURATION |                  |    |   |    |  |  |
|------------------------|------------------|----|---|----|--|--|
| Output                 | Contacts numbers |    |   |    |  |  |
|                        | 1                | 2  | 3 | 4  |  |  |
| NPN NO                 | +                | NO | _ | _  |  |  |
| NPN NC                 | -                | NC | + | _  |  |  |
| PNP NO                 | +                | +  | - | NO |  |  |
| PNP NC                 | _                | +  | + | NC |  |  |