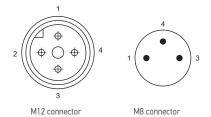

#### 3 Wires Pnp Or Npn, No Or Nc

| CONTACTS CONFIGURATION |                  |   |   |       |  |  |
|------------------------|------------------|---|---|-------|--|--|
| Available              | Contacts numbers |   |   |       |  |  |
|                        | 1                | 2 | 3 | 4     |  |  |
| (NO or NC)             | +                |   | - | NO/NC |  |  |

# 2 0 0 0 4

| CONTACTS CONFIGURATION |                  |    |   |    |  |  |
|------------------------|------------------|----|---|----|--|--|
| Output                 | Contacts numbers |    |   |    |  |  |
|                        | 1                | 2  | 3 | 4  |  |  |
| NO + NC                | +                | NC | _ | NO |  |  |

#### 4 Wires (Pnp/Npn, No/Nc)

| CONTACTS CONFIGURATION |                  |    |   |    |  |  |
|------------------------|------------------|----|---|----|--|--|
| Output                 | Contacts numbers |    |   |    |  |  |
|                        | 1                | 2  | 3 | 4  |  |  |
| NPN NO                 | +                | NO | _ | _  |  |  |
| NPN NC                 | -                | NC | + | _  |  |  |
| PNP NO                 | +                | +  | - | NO |  |  |
| PNP NC                 | _                | +  | + | NC |  |  |